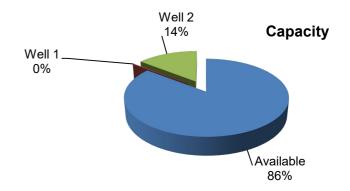

2   | 2.0678   | COMC |  |
| 29     | 371     | 0       | 371       | 7.2%       | 0.1159   | 1.1859   | 1.3018   | COMC |  |
| 30     | 0       | 0       | 0         | 0.0%       | 0.1254   | 1.7550   | 1.8804   | COMC |  |
| 31     | 0       | 0       | 0         | 0.0%       | 0.0000   | 0.0000   | 0.0000   | COMC |  |
| TOTAL: | 371     | 22,770  | 23,141    |            | 3.3573   | 26.8369  | 30.1942  |      |  |

| WATER<br>WELL | PRODUCT<br>TEST | GPM  | DAILY<br>CAPACITY |  |  |  |  |
|---------------|-----------------|------|-------------------|--|--|--|--|
| F115          | 12/13/24        | 1431 | 2,061             |  |  |  |  |
| F149          | 12/13/24        | 2139 | 3,080             |  |  |  |  |
| TOTAL         |                 |      | 5,141             |  |  |  |  |



### Fort Bend M.U.D. No. 149 Accountability Report

| Billing Period      | Produced<br>FB115 | Produced<br>FB149 | Purchased COMC | Total<br>Supplied | Metered<br>FB115 | Metered<br>FB129 | Metered<br>FB149 | Sold to FB46 | Unmetered | Repairs | Accountability | Four month average |
|---------------------|-------------------|-------------------|----------------|-------------------|------------------|------------------|------------------|--------------|-----------|---------|----------------|--------------------|
| 03/29/24 - 04/29/24 | 1.725             | 9.491             | 45.396         | 56.612            | 11.772           | 22.411           | 19.262           | 0.000        | 0.080     | 0.000   | 94.55%         | 95.85%             |
| 04/30/24 - 05/29/24 | 0.000             | 8.2