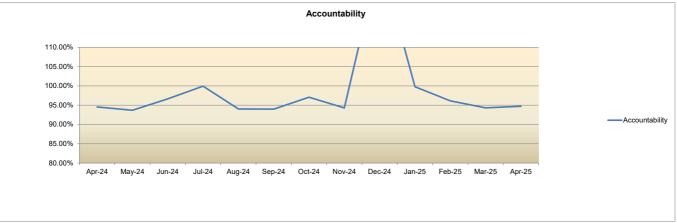

| 11.092           | 0.000        | 0.047     | 0.000   | 99.78%         | 106.12%            |
| 01/30/25 - 02/26/25 | 0.000             | 0.028             | 23.074         | 23.102            | 4.382            | 8.887            | 8.746            | 0.000        | 0.195     | 0.000   | 96.14%         | 105.88%            |
| 02/27/25 - 03/27/25 | 0.421             | 4.732             | 36.445         | 41.598            | 8.459            | 16.313           | 14.383           | 0.000        | 0.078     | 0.000   | 94.31%         | 105.89%            |
| 03/28/25 - 04/28/25 | 0.000             | 23.408            | 32.236         | 55.644            | 11.241           | 22.213           | 19.176           | 0.000        | 0.080     | 0.000   | 94.73%         | 96.24%             |





## Fort Bend M.U.D. No. 149 Customer Billing Report

|                          | <u>A</u> | pril 28, 202 <u>5</u> | <u> </u> | March 28, 2025 | Feb | ruary 28, 202 <u>5</u> |
|--------------------------|----------|-----------------------|----------|----------------|-----|------------------------|
| Beginning Date           |          | 4/8/2025              |          | 3/6/2025       |     | 2/6/2025               |
| Closing Date             |          | 5/6/2025              |          | 4/7/2025       |     | 3/5/2025               |
|                          |          |                       |          |                |     |                        |
| Collected Amount         |          |                       |          |                |     |                        |
| Penal