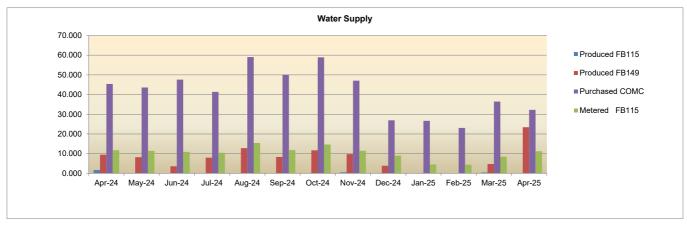

| 11.092           | 0.000        | 0.047     | 0.000   | 99.78%         | 106.12%            |
| 01/30/25 - 02/26/25 | 0.000             | 0.028             | 23.074         | 23.102            | 4.382            | 8.887            | 8.746            | 0.000        | 0.195     | 0.000   | 96.14%         | 105.88%            |
| 02/27/25 - 03/27/25 | 0.421             | 4.732             | 36.445         | 41.598            | 8.459            | 16.313           | 14.383           | 0.000        | 0.078     | 0.000   | 94.31%         | 105.89%            |
| 03/28/25 - 04/28/25 | 0.000             | 23.408            | 32.236         | 55.644            | 11.241           | 22.213           | 19.176           | 0.000        | 0.080     | 0.000   | 94.73%         | 96.24%             |





## Fort Bend M.U.D. No. 149 Customer Billing Report

|                          | <u>A</u> | pril 28, 202 <u>5</u> | <u> </u> | March 28, 2025 | Feb | ruary 28, 202 <u>5</u> |
|--------------------------|----------|-----------------------|----------|----------------|-----|------------------------|
| Beginning Date           |          | 4/8/2025              |          | 3/6/2025       |     | 2/6/2025               |
| Closing Date             |          | 5/6/2025              |          | 4/7/2025       |     | 3/5/2025               |
|                          |          |                       |          |                |     |                        |
| Collected Amount         |          |                       |          |                |     |                        |
| Pen