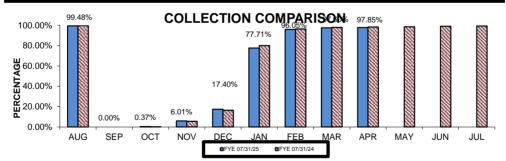

| 1              | 1                        |
| TOTAL CONNECTIONS      | 1620           | 1620           | 1620                     |

# FORT BEND COUNTY MUNICIPAL UTILITY DISTRICT # 149 MONTHLY TAX REPORT - ENDING: 04/30/2025

TAX REPORT-CONDENSED SUMMARY

|--|

| Prior Years  | (25.00)  |
|--------------|----------|
| Current Year | 7,536.00 |

Total Tax Collected 7,511.00

**OTHER INCOME** 

Penalty & Interest 574.60
DTAF - 20% Penalty 0.00
Overpayments 128.26
Rendition Penalty 0.00
Earned Interest 50.80

Total Other Income 753.66

TOTAL INCOME: 8,264.66

Transfers to Bond Fund 40,000.00
Transfers to Operating Fund 11,668.07
Disbursements Presented: 4 CHECK(S) 2,505.46
Current - Collection Rate: 97.85%
Last Year Collection Rate: 98.40%

## Tax Tech, Incorporated - Trusted Since 1986



ESTHER BUENTELLO FLORES, RTA - E-mail: ebflores@taxtech.net TAX TECH, INCORPORATED - 12841 CAPRICORN STREET - STAFFORD, TX 77477 Telephone: 281.499.1223 Fax: 281.499.1244 Email: taxes@taxtech.net Website:www.taxtech.net

I, Esther Buentello Flores-Tax Tech, Incorporated, Tax Assessor Collector for Fort Bend County Municipal Utility District #149 do affirm, to the best of my knowledge, this to be an accurate report of collections and disbursements pertaining to the tax fund.

Esther Buentello Flores

### FORT BEND COUNTY MUNICIPAL UTILITY DISTRICT #149 - ENDING: 04/30/2025

### **PRIOR YEARS TAXES**

| Receivable at 09/30/24 | \$14,940.63 |
|------------------------|-------------|
|------------------------|-------------|

Reserve for Uncollectibles 0.00 Adjustments since 09/30/24 3,071.12